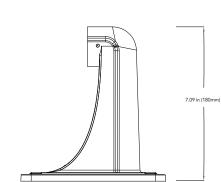

## **FUNCTIONS**

DIMENSIONS

 $\cdot$  Aluminum alloy material with surface spray treatment

· Wall mounting bracket

Unit : inch (mm)

## **SPECIFICATIONS**

| GENERAL             |                               |
|---------------------|-------------------------------|
| Material            | Aluminum alloy                |
| Color               | White                         |
| Working Temperature | -40°C~60°C (-40°F~140°F)      |
| Working Humidity    | 10~90% (Non-Condensing)       |
| Dimensions          | mount: (180mm x 169mm x 98mm) |
|                     | junction box: (121mm x 69.5)  |