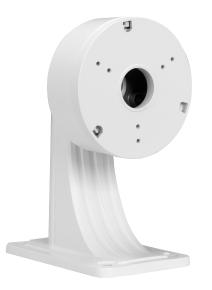

## AVM-HWM-V-S1 WALL MOUNT WITH JUNCTION BOX

HEAVY DUTY WALL MOUNT WITH JUNCTION BOX FOR FIXED LENS VANDAL DOME CAMERAS

The AVM-HWM-V-S1 is a heavy duty ceiling mount with a junction box designed for use with our Fixed Lens Vandal Dome Cameras. Constructed with Aluminum alloy material with surface spray treatment, this wall mount allows for the collection of camera cables.

## **SPECIFICATIONS**

| GENERAL             |                               |
|---------------------|-------------------------------|
| Material            | Aluminum alloy                |
| Color               | White                         |
| Working Temperature | -40°C~60°C (-40°F~140°F)      |
| Working Humidity    | 10~90% (Non-Condensing)       |
| Dimensions          | mount: (180mm x 169mm x 98mm) |
|                     | junction box: (121mm x 69.5)  |