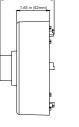

## **FUNCTIONS**

DIMENSIONS

 $\cdot$  Aluminum alloy material with surface spray treatment

· Wall mounting bracket

Unit : inch (mm)

## **SPECIFICATIONS**

| GENERAL             |                               |
|---------------------|-------------------------------|
| Material            | Aluminum alloy                |
| Color               | White                         |
| Working Temperature | -40°C~60°C (-40°F~140°F)      |
| Working Humidity    | 10~90% (Non-Condensing)       |
| Dimensions          | mount: (180mm x 169mm x 98mm) |
|                     | junction box: (121mm x 69.5)  |