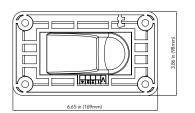

## **FUNCTIONS**

DIMENSIONS

 $\cdot$  Aluminum alloy material with surface spray treatment

· Wall mounting bracket

Unit : inch (mm)

## **SPECIFICATIONS**

| GENERAL             |                               |
|---------------------|-------------------------------|
| Material            | Aluminum alloy                |
| Color               | White                         |
| Working Temperature | -40°C~60°C (-40°F~140°F)      |
| Working Humidity    | 10~90% (Non-Condensing)       |
| Dimensions          | mount: (180mm x 169mm x 98mm) |
|                     | junction box: (121mm x 69.5)  |